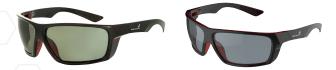

## MONTEREY SAFETY GLASSES

Eyewear built by Mack.

LENS COLOURS

Polarised Green

Photochromatic Grey

| CODE            | LENS                | COATINGS                | BOX QTY | CARTON QTY |
|-----------------|---------------------|-------------------------|---------|------------|
| MKMNTEREYPC0000 | Polarised Green     | Anti-scratch/Anti-glare | 12      | 240        |
| MKMNTEREYPZ0000 | Photochromatic Grey | Anti-scratch/Anti-glare | 12      | 240        |