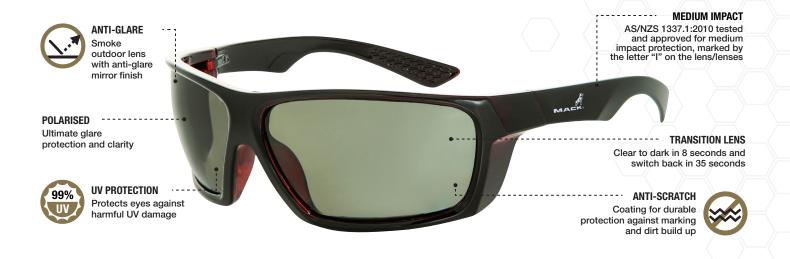

## MONTEREY SAFETY GLASSES

Eyewear built by Mack.

LENS COLOURS

Polarised Green

Photochromatic Grey

| CODE            | LENS                | COATINGS                | BOX QTY | CARTON QTY |
|-----------------|---------------------|-------------------------|---------|------------|
| MKMNTEREYPC0000 | Polarised Green     | Anti-scratch/Anti-glare | 12      | 240        |
| MKMNTEREYPZ0000 | Photochromatic Grey | Anti-scratch/Anti-glare | 12      | 240        |

## **CLEANING:**

- Air blow to remove surface grit and wipe with soft cleaning cloth.
- Do not use solvents or abrasive cleaners.
- In case lens is wet, DO NOT wipe it. Pat dry with tissue and then wipe with soft cleaning cloth.